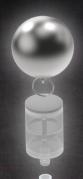

## Buoy Floating Dip Tube With Filter

## Includes:

- Stainless Steel Buoy
- 3" Stainless Dip Tube
- 1/4" Silicone Tubing
- Filter Attachment

## Instructions

- Remove Beverage Out Keg Connect & long Beverage Dip Tube. Replace long dip tube with extended 3" Buoy Dip Tube & reattach Beverage Connect.
- Connect included
   Tubing to the end of the 3" Buoy Dip Tube inside your keg.
- 3. Use the remaining end of the Silicone Tubing to connect to the Stainless Tube on the plastic barb on the filter
- 4. A foolproof system that allows you to draw clear beer from the top of your keg, no more waiting for settling!